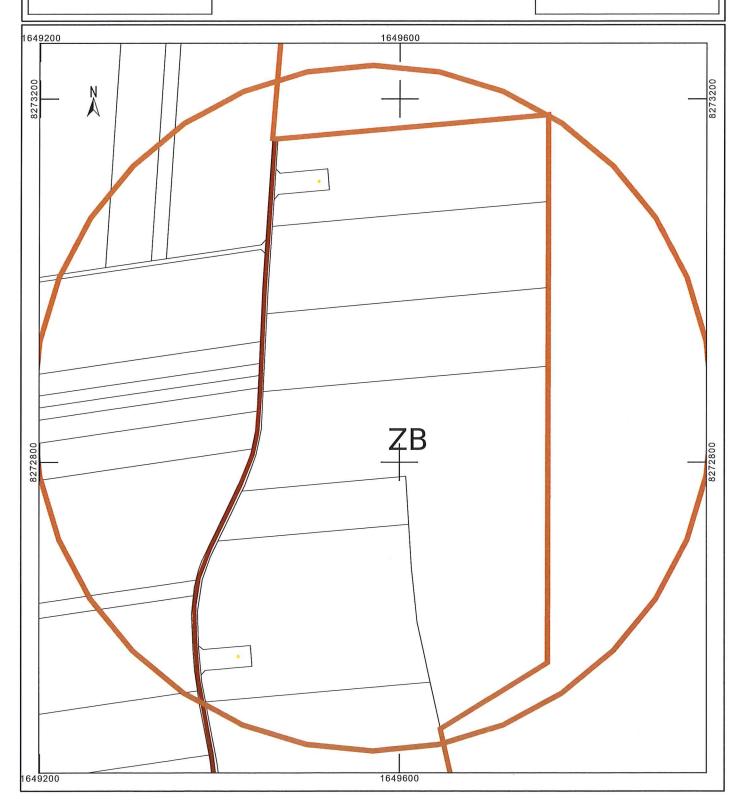

DIRECTION GÉNÉRALE DES FINANCES PUBLIQUES Le plan visualisé sur cet extrait est géré Département : par le centre des impôts foncier suivant : BEAUVAIS PLAN DE SITUATION POLE TOPOGRAPHIQUE ET DE Commune: GESTION CADASTRALE 60018 60018 BEAUVAIS CEDEX BRETEUIL tél. 03-44-79-54-42 -fax 03-44-79-55-17 cdif.beauvais@dgfip.finances.gouv.fr Section: ZB Feuille: 000 ZB 01 Échelle d'origine : 1/2000 Cet extrait de plan vous est délivré par : Échelle d'édition : 1/4000 Date d'édition : 30/09/2022 (fuseau horaire de Paris) cadastre.gouv.fr Coordonnées en projection : RGF93CC49 ©2022 Direction Générale des Finances Publiques