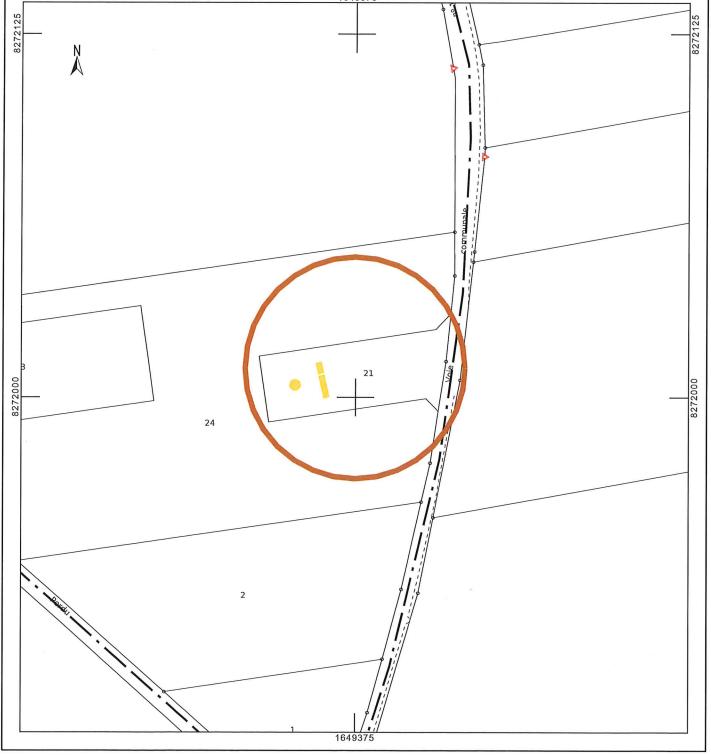

DIRECTION GÉNÉRALE DES FINANCES PUBLIQUES Département : Le plan visualisé sur cet extrait est géré par le centre des impôts foncier suivant : BEAUVAIS PLAN DE SITUATION Commune: POLE TOPOGRAPHIQUE ET DE BRETEUIL **GESTION CADASTRALE 60018** 60018 BEAUVAIS CEDEX tél. 03-44-79-54-42 -fax 03-44-79-55-17 cdif.beauvais@dgfip.finances.gouv.fr Section: ZE Feuille: 000 ZE 01 Échelle d'origine : 1/2000 Cet extrait de plan vous est délivré par : Échelle d'édition : 1/1250 Date d'édition: 11/12/2023 (fuseau horaire de Paris) cadastre.gouv.fr Coordonnées en projection : RGF93CC49 ©2022 Direction Générale des Finances Publiques 1649375