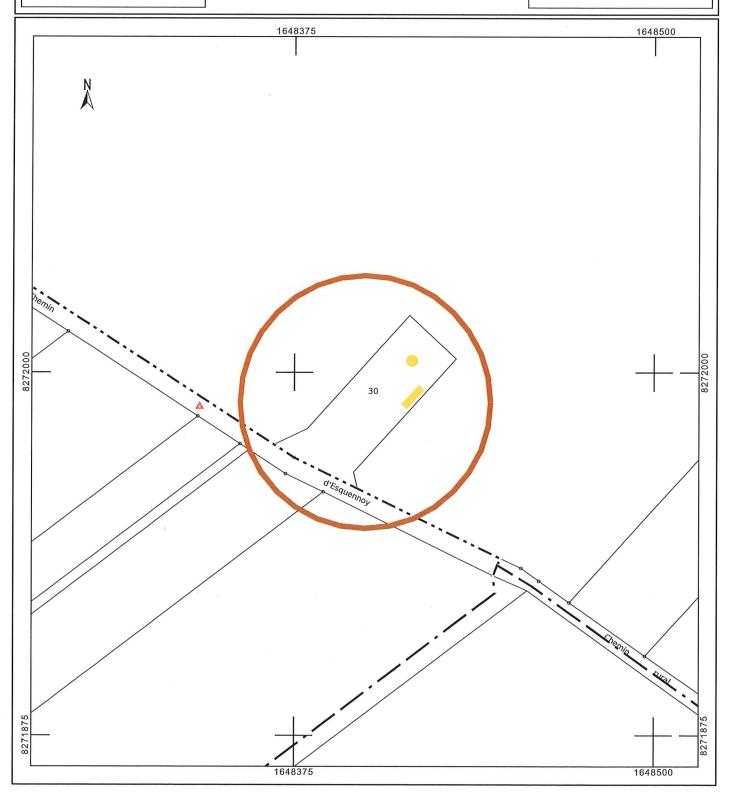

DIRECTION GÉNÉRALE DES FINANCES PUBLIQUES Département : OISE Le plan visualisé sur cet extrait est géré par le centre des impôts foncier suivant : BEAUVAIS POLE TOPOGRAPHIQUE ET DE PLAN DE SITUATION Commune: BRETEUIL **GESTION CADASTRALE 60018** 60018 BEAUVAIS CEDEX tél. 03-44-79-54-42 -fax 03-44-79-55-17 cdif.beauvais@dgfip.finances.gouv.fr Section: ZH Feuille: 000 ZH 01 Échelle d'origine : 1/2000 Cet extrait de plan vous est délivré par : Échelle d'édition : 1/1250 Date d'édition : 11/12/2023 (fuseau horaire de Paris) cadastre.gouv.fr Coordonnées en projection : RGF93CC49 ©2022 Direction Générale des Finances **Publiques** 