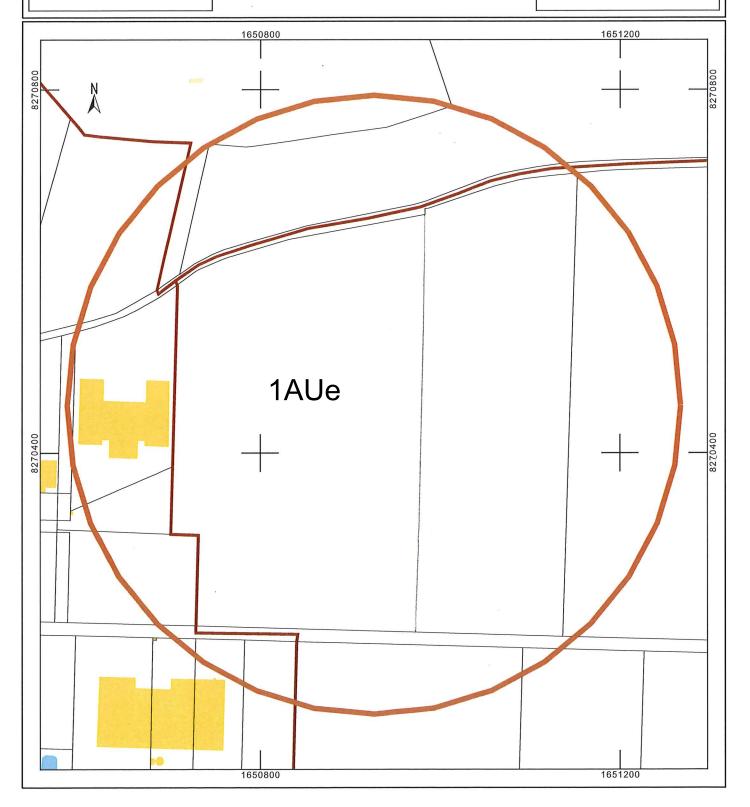

DIRECTION GÉNÉRALE DES FINANCES PUBLIQUES Département : Le plan visualisé sur cet extrait est géré OISE par le centre des impôts foncier suivant : **BEAUVAIS** PLAN DE SITUATION POLE TOPOGRAPHIQUE ET DE Commune: BRETEUIL **GESTION CADASTRALE 60018** 60018 BEAUVAIS CEDEX tél. 03-44-79-54-42 -fax 03-44-79-55-17 cdif.beauvais@dgfip.finances.gouv.fr Section: C Feuille: 000 C 03 Échelle d'origine : 1/2000 Échelle d'édition : 1/4000 Cet extrait de plan vous est délivré par : Date d'édition : 11/12/2023 (fuseau horaire de Paris) cadastre.gouv.fr Coordonnées en projection : RGF93CC49 ©2022 Direction Générale des Finances **Publiques** 