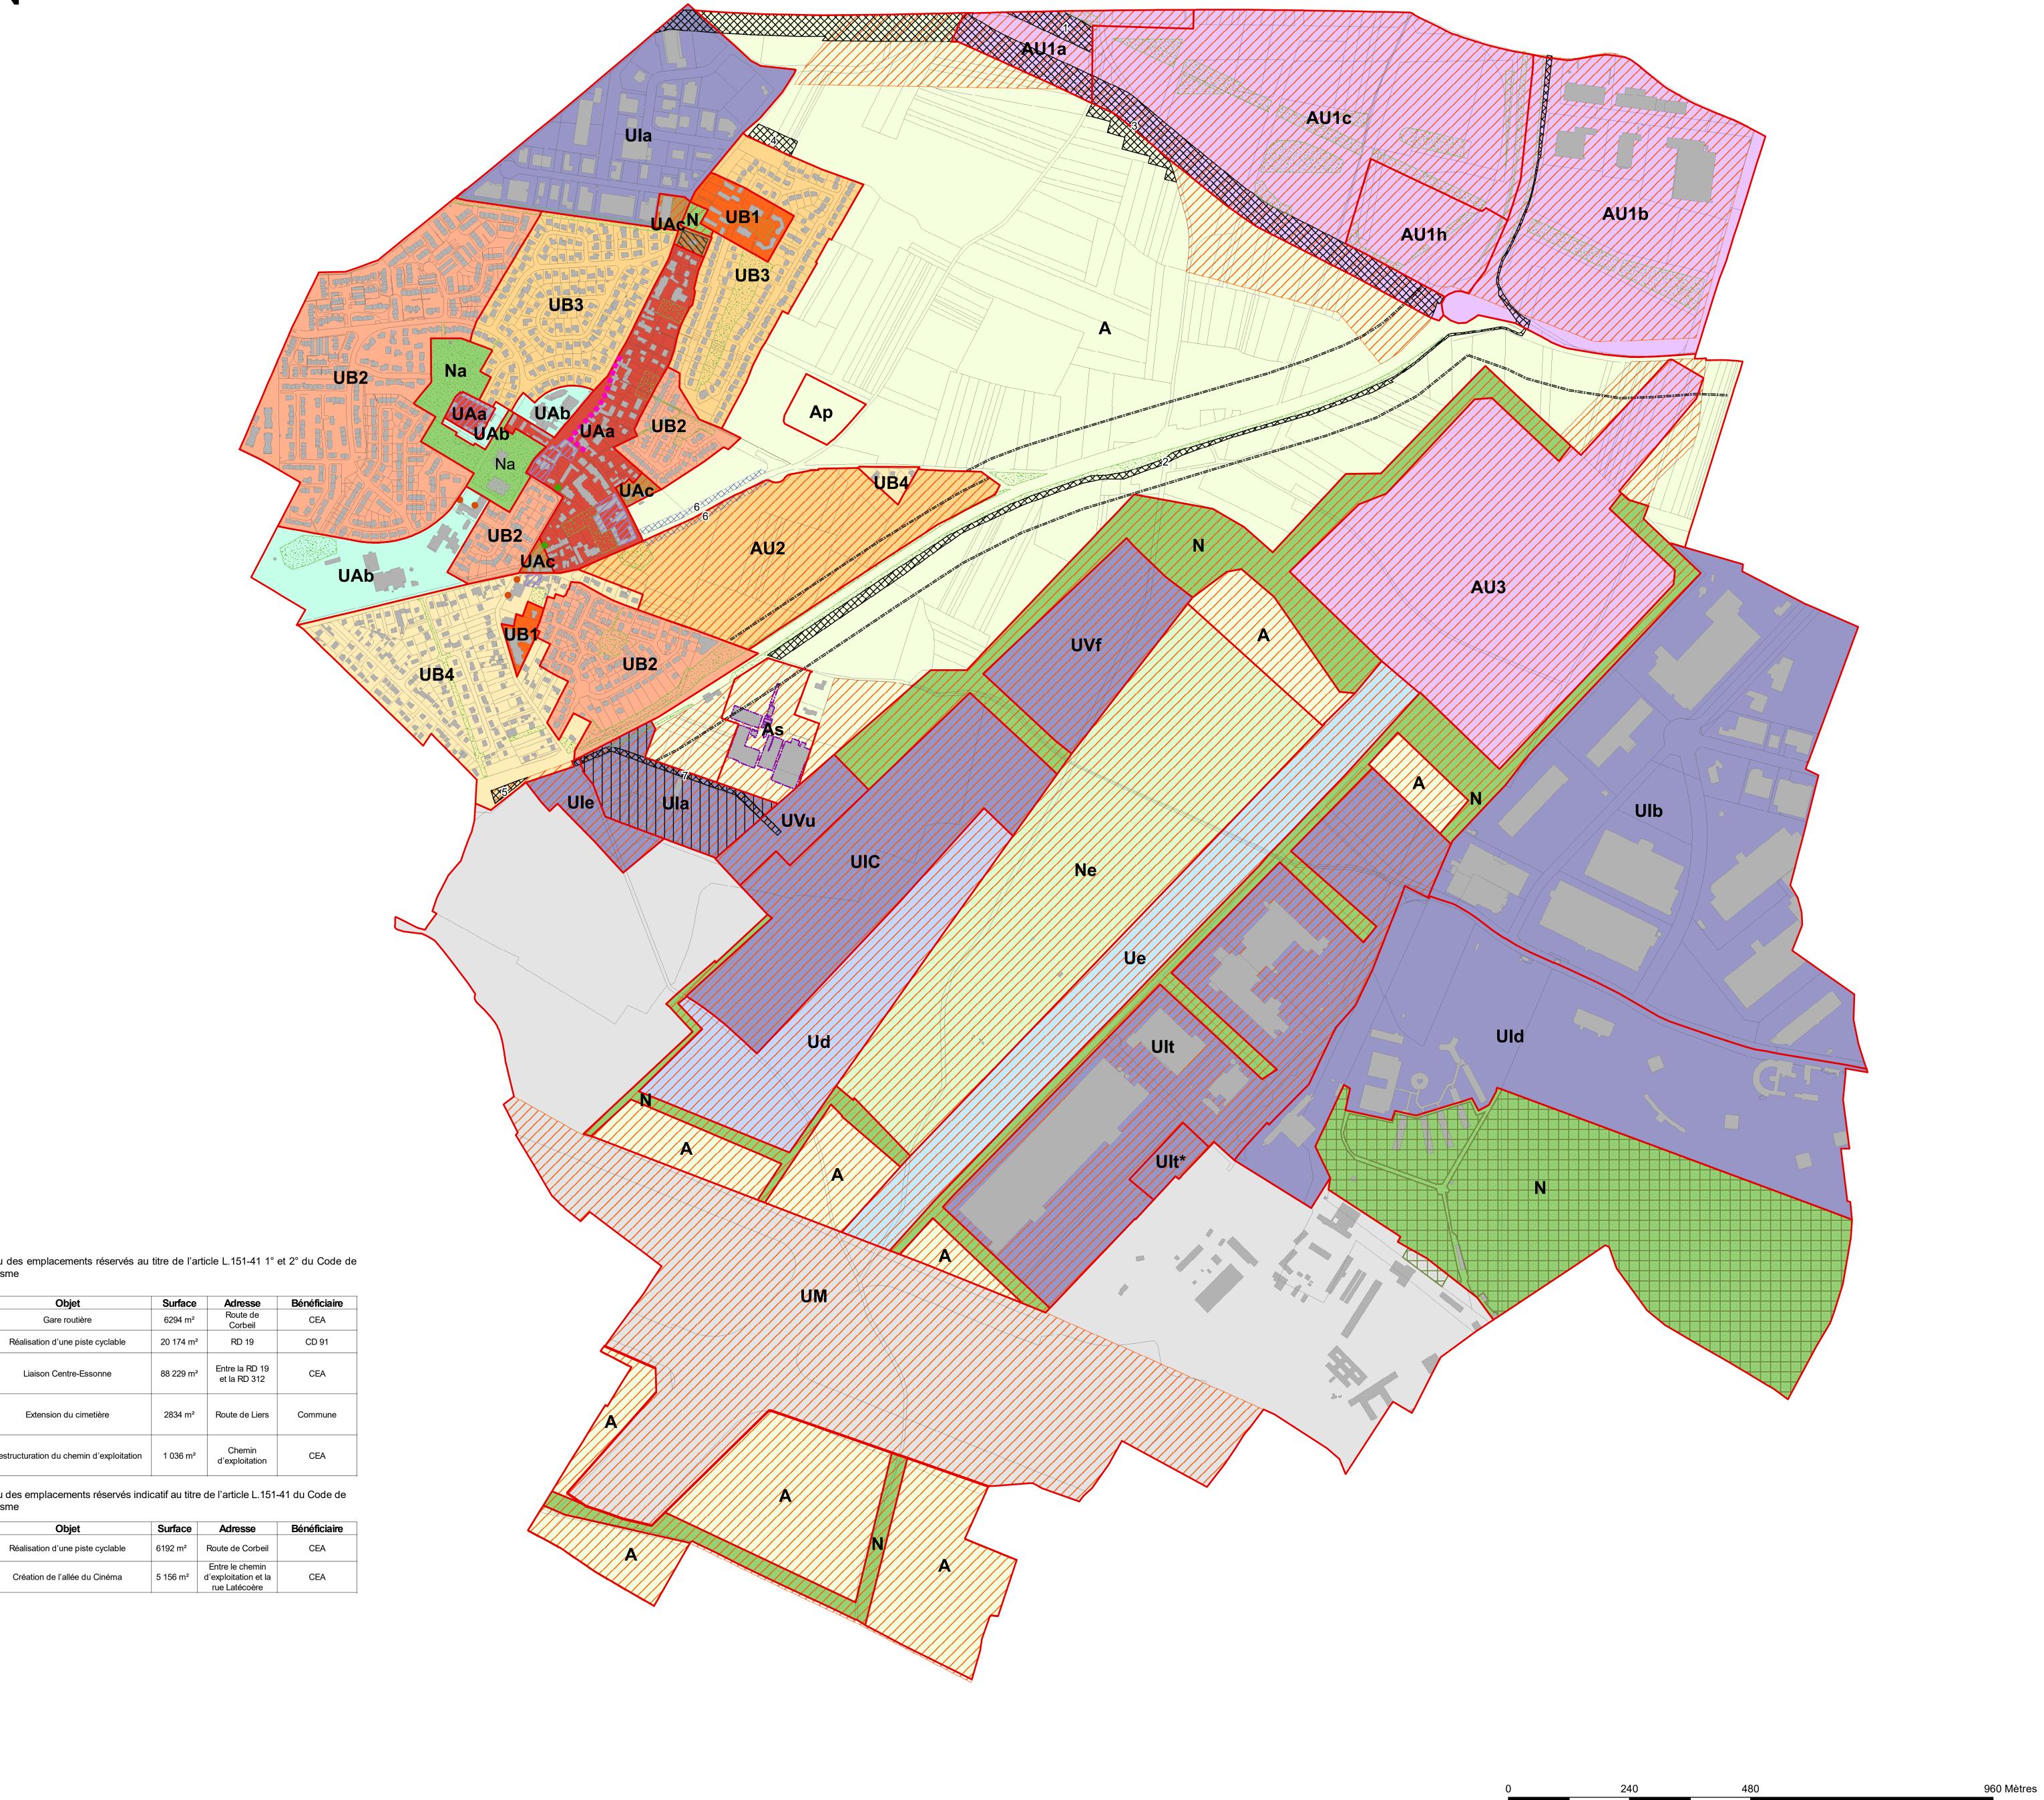

## Légende

| Limite d |
|----------|
| A; Ap; / |
| AU1a;    |
| AU2 : z  |
| N; Na :  |
| Ne : zo  |
| UAa : z  |
| UAb : z  |
| UAc : z  |
| UB1 : z  |
| UB2 : z  |
| UB3 : z  |
| UB4 : z  |
| UIC; U   |
| UM : zo  |
| Ud : zo  |
| Ue : zo  |
|          |
|          |
|          |

|                                                                                     | bati pouva             |
|-------------------------------------------------------------------------------------|------------------------|
|                                                                                     | secteur de             |
| $\boxtimes\!\!\!\!\!\!\!\!\!\!\!\!\!\!\!\!\!\!\!\!\!\!\!\!\!\!\!\!\!\!\!\!\!\!\!\!$ | Emplacen               |
|                                                                                     | Emplacen               |
|                                                                                     | Périmètre<br>CU        |
|                                                                                     | Espace pa              |
|                                                                                     | Ensemble               |
|                                                                                     | Secteur fa<br>programm |
|                                                                                     |                        |
| ٠                                                                                   | Arbre re               |
|                                                                                     | Front bâ               |
| • • •                                                                               | Axe com                |
|                                                                                     | Voie à q               |

remarquable L.151-23 du Cu oâti remarquable L.151-19 du CU ommercial à maintenir L.151-16 du CU Voie à grande circulation : limite de la zone non-aedificandi Espace Boisé Classé L.113-1 du CU

de zone

- ; As : zone agricole
- ; AU1b; AU1c; AU1h; AU3 : zone à urbaniser à vocation d'activités économiques zone à urbaniser à vocation dominante d'habitat
- : zone naturelle
- one naturelle plaine evenementielle
- zone de centralité
- zone d'equipement
- zone de projets
- zone à dominante d'habitat collectif
- zone à dominante d'habitat pavillonnaire groupé
- zone à dominante d'habitat pavillonnaire organisé
- zone à dominante d'habitat pavillonnaire diffus
- Ula; Ulb; Ulc; Uld; Ule; UVu; UVf; Ult; Ult\* : zone d'activités économiques zone militaire
- one de décors en lien avec l'industrie du cinema
- one de piste evenementielle

vant changer de destination de mixité sociale L151-15 du CU ement réservé L.151-41 du CU ement réservé indicatif L.151-41 du CU e d'attente d'un projet d'aménagement global L.151-41 du

```
paysager remarquable L.151-23 du CU
le bati remarquable L.151-19 du CU
faisant l'objet d'une orientation d'aménagement et de
mation L.151-7 du CU
```