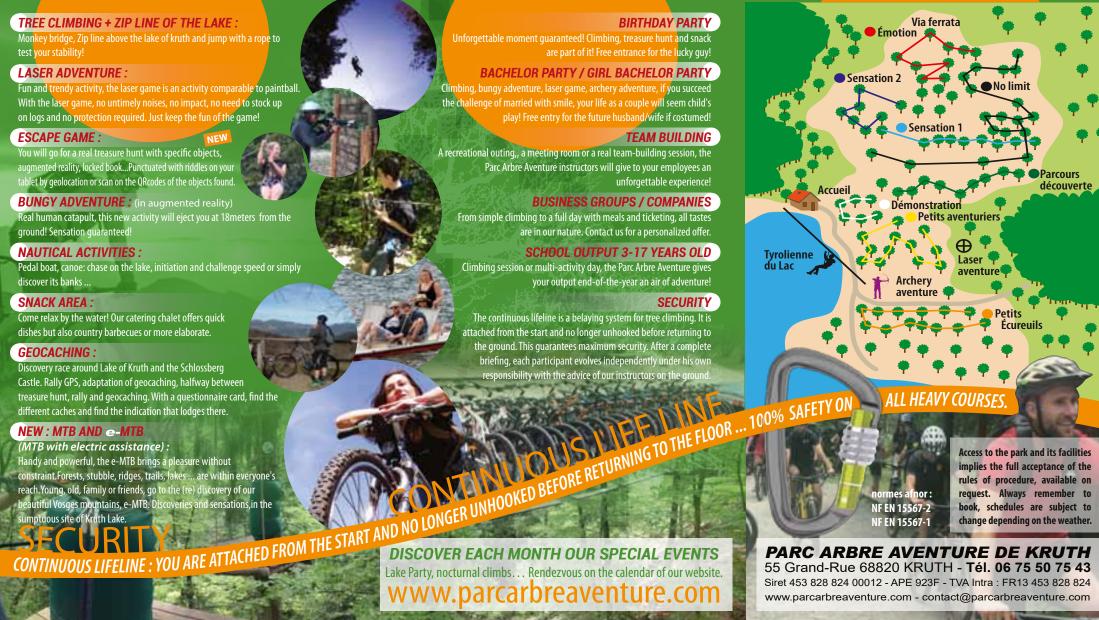

### TREE CLIMBING + ZIP LINE OF THE LAKE:

Monkey bridge, Zip line above the lake of kruth and jump with a rope to test your stability!

### **LASER ADVENTURE:**

Fun and trendy activity, the laser game is an activity comparable to paintball With the laser game, no untimely noises, no impact, no need to stock up on logs and no protection required. Just keep the fun of the game!

### **ESCAPE GAME:**

You will go for a real treasure hunt with specific objects, augmented reality, locked book...Punctuated with riddles on your tablet by geolocation or scan on the QRcodes of the objects found.

## **BUNGY ADVENTURE**: (in augmented reality)

Real human catapult, this new activity will eject you at 18meters from the ground! Sensation guaranteed!

### **NAUTICAL ACTIVITIES:**

Pedal boat, canoe: chase on the lake, initiation and challenge speed or simply discover its banks ...

### **SNACK AREA:**

Come relax by the water! Our catering chalet offers guick dishes but also country barbecues or more elaborate.

### **GEOCACHING:**

### SECURITY

The continuous lifeline is a belaying system for tree climbing. It is ttached from the start and no longer unhooked before returning to the ground. This quarantees maximum security. After a complete

## **PARK MAP**

implies the full acceptance of the rules of procedure, available on request. Always remember to book, schedules are subject to

change depending on the weather.

PARC ARBRE AVENTURE DE KRUTH 55 Grand-Rue 68820 KRUTH - Tél. 06 75 50 75 43