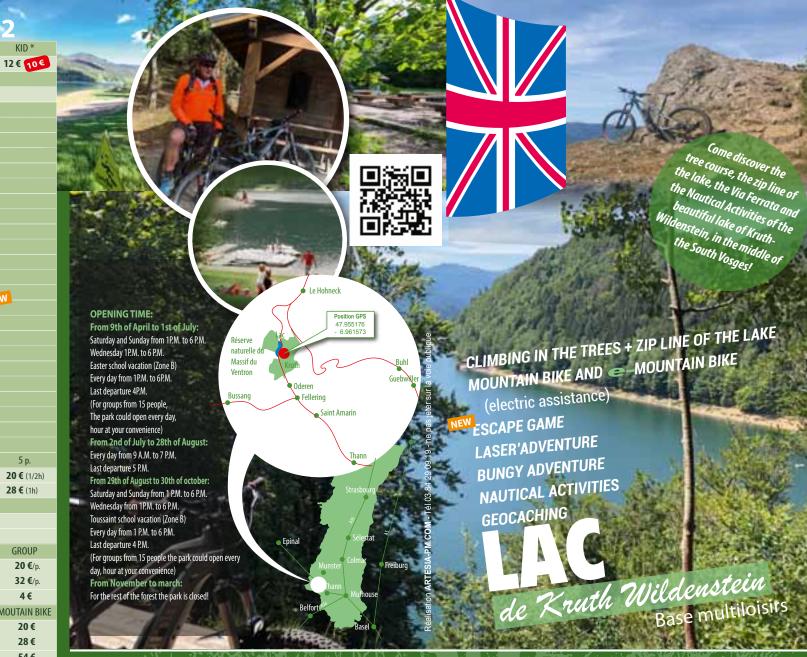

# **OUR ACTIVITIES**

### TREE CLIMBING + ZIP LINE OF THE LAKE:

Monkey bridge, Zip line above the lake of kruth and jump with a rope to test your stability!

### SECURITY

The continuous lifeline is a belaying system for tree climbing. It is ttached from the start and no longer unhooked before returning to the ground. This quarantees maximum security. After a complete