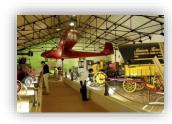

### Museum and discoveries

- -Grottes pétrifiantes de Savonnière (Caves, 10 min)
- -Vallée **troglodytique** des Goupillères (the other face of the Loire Valley chateaux, 15 min)

-Museum Maurice Dufresne (outstanding collection of industrial and auto-mechanical heritage, 15 min)