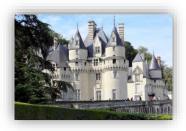

## 1 km around the campsite

- -The bridge
- -Castlet of Langeais,
- -Le panorama du Paradis
- -The Saint Jean-Baptiste and Saint Laurent churchs