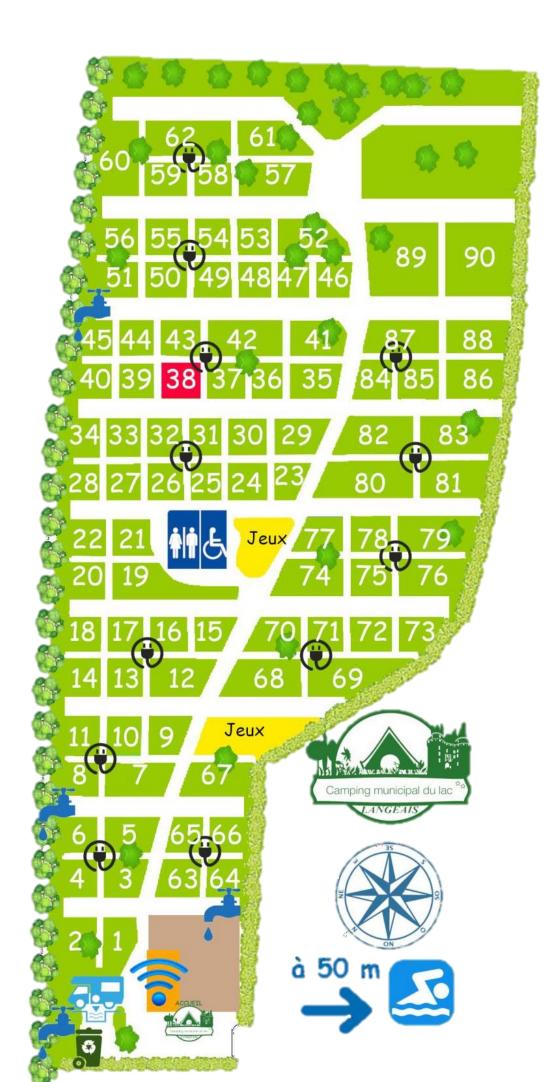

Balzac à Saché (20 min)
- -« **Jardin de Mireille** » à Channay/Lathan (20 min)



- -Fortress Monbazon (25 min)
- -Castel Vaujour (25 min)
- -Abbey Saint Pierre de Bourgueil and museum popular arts and traditions (25min)
- -Royal Fortress, Chinon (à 30 min)
- -Château de Marcilly sur Maulne (à 35 min)
- -Royal abbey Fontevraud (à 40 min)
- -Castels Amboise (à 40 min)
- -Castel Chenonceau (à 40 min)
- -Castel Rivau (à 45 min)

## Vineyard and local products

- -The Sunday market!
- -Graine de Loire ( local grocery, organic, restaurant at 400m)



-House of wines (Langeais à 1km)

-AOC Bourgueil, AOC Saint Nicolas de Bourgueil, AOC Touraine: Many winemakers welcome you at Cinq-Mars-La-Pile (5 min), Coteaux sur Loire (15 min), Bourgueil, Benais (20 min), Saint Nicolas de Bourgueil (30 min)



Code wifi: 37130camping