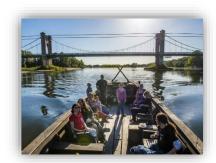

## 1 km around the campsite

- -The bridge
- -Castlet of Langeais,
- -Le panorama du Paradis
- -The Saint Jean-Baptiste and Saint Laurent churchs

### **Activities**

- -The « Loire à vélo » for byking
- -Geocaching
- **-Nature walks** with the « conservatoire d'espaces naturels »
- -**Horse** (La chapelle aux naux at 3 km)
- -La **Calèche** des châteaux (Langeais)
- -Canoë at Brehémont (at 5 min)

- -Lake Homme (**water activities** : swimming, kayac, paddle, guinguette at 15min)
- -Lake Rillé (Walks, steam train,
- Accrobranche Baud'rillé à 20min)
- -Raid Dragon **Paintball** (Langeais)
- -Bivouac **nature et survie** douce (Langeais)
- -Gyroway (Langeais)
- -Boat trip: Endremage (Langeais), « les bateliers des vents d'galerne » (La Chapelle sur Loire, 20 min)